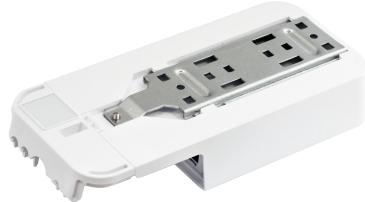

It is waterproof and can be attached to any external wall from the inside of the case - so that it is not easy to detach from it's mounting location. The bottom door can also be secured with a special screw, which can only be opened by the owner.