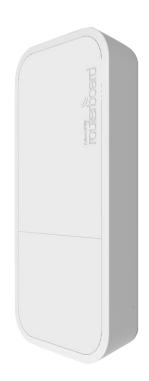

## WAP

The wAP (wall AP) is a small weatherproof wireless access point for your mobile devices, perfect for installation outside your house, in the garden, on your porch or anywhere else where you need wireless access from your phone or computer.

The device has one 10/100 Ethernet port and can be mounted on a wall to provide basic internet access in any location. It looks unobtrusive and sleek, available in two colours - black (RBwAP2nD-BE) and white (RBwAP2nD).