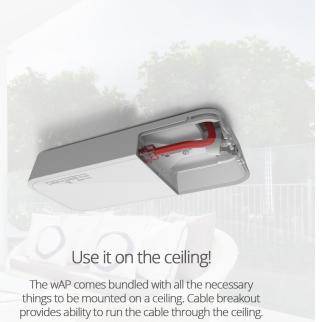

It is also possible to run the Ethernet cable directly behind the unit, to inside the wall, there is a special opening on the back of the case. This way, the unit doesn't attract attention and blends into any environment.