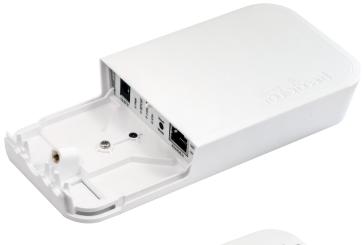

It is waterproof and can be attached to any external wall from the inside of the case - so that it is not easy to detach from it's mounting location. The bottom door can also be secured with a special screw, which can only be opened by the owner.

It is also possible to run the Ethernet cable directly behind the unit, to inside the wall, there is a special opening on the back of the case. This way, the unit doesn't attract attention and blends into any environment.