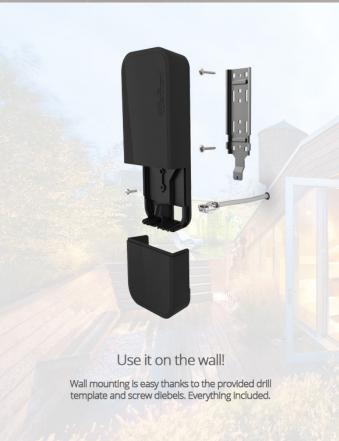

It is waterproof and can be attached to any external wall from the inside of the case - so that it is not easy to detach from it's mounting location. The bottom door can also be secured with a special screw, which can only be opened by the owner.

## Included

24V 0.38A Power adapter

Screw kit

PoE injector

2x plastic straps Ceiling mount

wAP