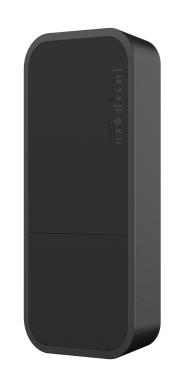

## WAP

The wAP (wall AP) is a small weatherproof wireless access point for your mobile devices, perfect for installation outside your house, in the garden, on your porch or anywhere else where you need wireless access from your phone or computer.

The device has one 10/100 Ethernet port and can be mounted on a wall to provide basic internet access in any location. It looks unobtrusive and sleek, available in two colours - black (RBwAP2nD-BE) and white (RBwAP2nD).

It is waterproof and can be attached to any external wall from the inside of the case - so that it is not easy to detach from it's mounting location. The bottom door can also be secured with a special screw, which can only be opened by the owner.

It is also possible to run the Ethernet cable directly behind the unit, to inside the wall, there is a special opening on the back of the case. This way, the unit doesn't attract attention and blends into any environment.