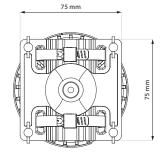

|
| Wind Survival          | 120 Km/h                                                                                                               |
| Weight                 | 0.33 Kg / 0.72 lbs – single unit incl. package<br>17.5 Kg / 38.6 lbs – carton (50 units)                               |
| Single Unit            | Retail Box: $15 \times 9 \times 9$ cm                                                                                  |
| 50 units               | Carton Box: 93 × 48 × 18 cm                                                                                            |

## PRODUCT DIMENSIONS



## **COMPATIBLE WIRELESS PLATFORMS**

RouterBoard™SXT Lite5
RouterBoard™SXT HG
RouterBoard™SXT SA
RouterBoard™SXT Lite2
RouterBoard™SXT G-2HnD





## **PACKAGE CONTENTS**

MikroTik™