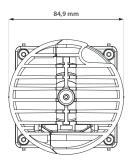

|
| Wind Survival          | 120 Km/h                                                                                                               |
| Weight                 | 0.33 Kg / 0.72 lbs – single unit incl. package<br>17.5 Kg / 38.6 lbs – carton (50 units)                               |
| Single Unit            | Retail Box: $15 \times 9 \times 9$ cm                                                                                  |
| 50 units               | Carton Box: 93 × 48 × 18 cm                                                                                            |

## PRODUCT DIMENSIONS



## **COMPATIBLE WIRELESS PLATFORMS**

RouterBoard™SXT Lite5
RouterBoard™SXT HG
RouterBoard™SXT SA
RouterBoard™SXT Lite2
RouterBoard™SXT G-2HnD





## **PACKAGE CONTENTS**

MikroTik™