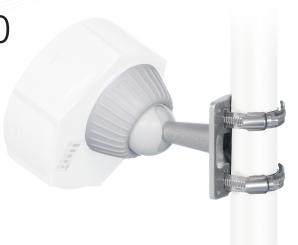

NanoBracket® SXT 2.0

2ND GENERATION NANOBRACKET FOR ROUTERBOARD™ SXT

NanoBracket® SXT 2.0 is 2nd generation of NanoBracket® for RB SXT. Improved 3-Axis Positioning System enables smooth adjustment of the RouterBoard™ SXT in azimuth, elevation and rotation.

Installation on the pole or on the wall is now even easier. Nano-Bracket® is built to last. The base of the bracket is made of diecasted aluminium, plastic parts are made of outdoor resistant ABS. All hardware is made of stainless steel.