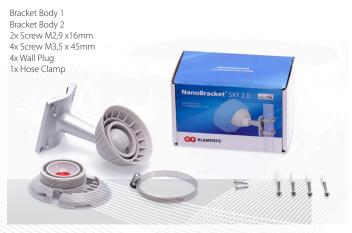

Wind Survival          | 120 Km/h                                                                                                               |
| Weight                 | 0.33 Kg / 0.72 lbs – single unit incl. package<br>17.5 Kg / 38.6 lbs – carton (50 units)                               |
| Single Unit            | Retail Box: $15 \times 9 \times 9$ cm                                                                                  |
| 50 units               | Carton Box: 93 × 48 × 18 cm                                                                                            |

## PRODUCT DIMENSIONS



## **COMPATIBLE WIRELESS PLATFORMS**

RouterBoard™SXT Lite5
RouterBoard™SXT HG
RouterBoard™SXT SA
RouterBoard™SXT Lite2
RouterBoard™SXT G-2HnD





## **PACKAGE CONTENTS**

MikroTik™