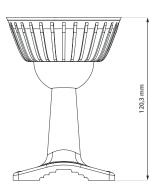

|
| Operating Temp.        | -30 to +60 °C                                                                                                          |
| Wind Survival          | 120 Km/h                                                                                                               |
| Weight                 | 0.33 Kg / 0.72 lbs – single unit incl. package<br>17.5 Kg / 38.6 lbs – carton (50 units)                               |
| Single Unit            | Retail Box: $15 \times 9 \times 9$ cm                                                                                  |
| 50 units               | Carton Box: 93 × 48 × 18 cm                                                                                            |

## PRODUCT DIMENSIONS



## **COMPATIBLE WIRELESS PLATFORMS**

RouterBoard™SXT Lite5
RouterBoard™SXT HG
RouterBoard™SXT SA
RouterBoard™SXT Lite2
RouterBoard™SXT G-2HnD





## **PACKAGE CONTENTS**

MikroTik™